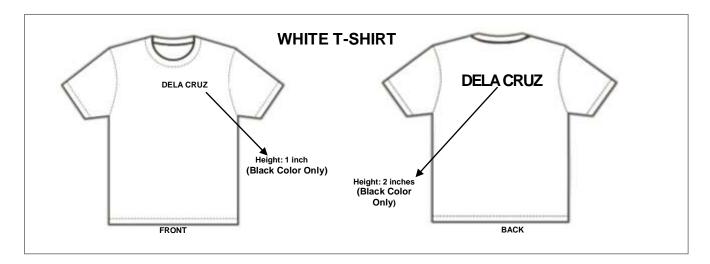

# DEPARTMENT OF MIDSHIPMEN AFFAIRS THINGS TO BRING DURING ONE MONTH ORIENTATION PERIOD

| ITEMS                                                                             | QUANTITY |
|-----------------------------------------------------------------------------------|----------|
| 1. T-shirt white w/ printed names - round neck (please refer to the sample below) | 10 pcs.  |
| 2. Plain Khaki pants (regular/ordinary cut, not cargo and w/o garter)             | 2 pcs.   |
| 3. Plain Khaki shorts (not cargo or purontong and w/o garter)                     | 2 pcs.   |
| 4. Athletic supporters (white)                                                    | 2 pcs.   |
| 5. Athletic shoes (any kind, plain white hi-cut)                                  | 1 pair   |
| 6. Under wears (plain white, not bikini style)                                    | 12 pcs.  |
| 7. Black socks (atleast 6 inches from the ankle)                                  | 12 pairs |
| 8. White socks (atleast 6 inches from the ankle)                                  | 6 pairs  |
| 9. Handkerchief (plain white)                                                     | 7 pcs.   |
| 10. Bath towel (plain green)                                                      | 2 pcs.   |
| 11. Face towel (plain green)                                                      | 1 pc.    |
| 12. Garrison Belt (khaki)                                                         | 1 pc.    |
| 13. Buckles (silver)/Plain                                                        | 1 pc.    |
| 14. Scientific Calculator                                                         | 1 pc.    |
| 15. Slippers (pure green color)                                                   | 1 pair   |
| 16. Nail cutter ( plain nail cutter only, no other accessories)                   | 1 pc.    |