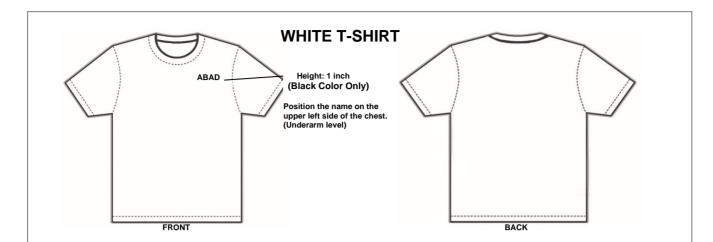

## DEPARTMENT OF MIDSHIPMEN AFFAIRS THINGS TO BRING DURING MIDSHIPMEN ORIENTATION PERIOD

|     | CLOTHING ITEMS                                                                                              | QUANTITY         |
|-----|-------------------------------------------------------------------------------------------------------------|------------------|
| 1.  | Athletic supporters (white)                                                                                 | 3 pcs.           |
| 2.  | Automatic Buttons                                                                                           | 8 pcs.           |
| 3.  | Bath towel (plain green)                                                                                    | 2 pcs.           |
| 4.  | Black socks (at least 6 inches from the ankle)                                                              | 12 pairs         |
| 5.  | Buckles (silver)/Plain                                                                                      | 1 pc.            |
| 6.  | Garrison Belt (khaki and black)                                                                             | 1 pc. Each color |
| 7.  | Handkerchief (plain white)                                                                                  | 7 pcs.           |
| 8.  | Plain Maong Pants (Jeans-Blue) straight cut (NO RIPPED PANTS) Cotton -PLEASE NO STRETCHY JEANS              | 5 pcs            |
| 9.  | Plain Maong Shorts (Jeans-Blue) 2 inches above the knee (NO RIPPED SHORTS) Cotton -PLEASE NO STRETCHY JEANS | 3 pcs            |
| 10. | Rain boots (black)                                                                                          | 1 pair           |
| 11. | Raincoat (poncho-style) black (WITH NAME) * for purchase at the PMMA COOPERATIVE                            | 1 pc             |
| 12. | Running shoes (pure black, any brand)                                                                       | 1 pair           |
| 13. | Slippers (pure green color)                                                                                 | 1 pair           |
| 14. | T-shirt white w/ printed names - round neck (please refer to the sample below)                              | 10 pcs.          |
| 15. | Under wears (plain white, regular) NON-BIKINI                                                               | 12 pcs.          |
| 16. | White socks (at least 6 inches from the ankle)                                                              | 6 pairs          |